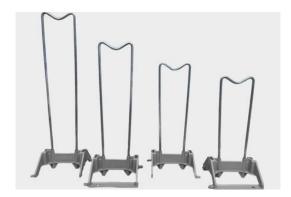

## TYPE-B

**Type B High Chairs** are used in thicker slabs. The Chair base in standard for all sizes up to 20" and is made from high impact material. The cradle is made with 1/4" wire. Lightweight for handling yet strong and stable.

Also available with Sand Plate attached.

| Size Available Type B - | 10" to 20" every 1/2" (1/4" sizes available on request)                                 |
|-------------------------|-----------------------------------------------------------------------------------------|
| Colour -                | Concrete grey                                                                           |
| Material -              | BASE reinforced, high impact material CRADLE cold draw steel wire                       |
| Strength -              | A minimum of 400lbs / chair                                                             |
| Chemical Resistancy -   | Good                                                                                    |
| Packaging -             | In heavy-duty cartons Quantity varies by size                                           |
| Installation -          | Place chairs on deck forms Place reinforcing bar on wire cradle and tie rebar to cradle |
| Sand Plate -            | Type-B - available with sand plates (attached)                                          |