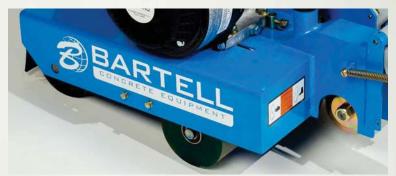

## SG10 GREEN SAW

## **FEATURES**

- · Great for relief joint sawing in new concrete
- Powered by a 7hp Kohler engine with quad clean air filter
- Adjustable handle height for operator comfort
- Fastest saw on the market
- Cuts through Green concrete
- Center-mounted blade
- Dual roller guides
- 6000rpm blade shaft
- Aggregate remains undisturbed

| Type                 | Gasoline / Petrol |
|----------------------|-------------------|
| Engine               | Kohler            |
| Power Output         | 7.0HP (5.2kW)     |
| Cutting Depth        | 3.25" (83mm)      |
| Blade Size           | 10" (254mm)       |
| Standard Arbour Size | 0.0625" (15.88mm) |
| Depth Adjustment     | Handle Rotation   |
| Length               | 44" (112cm)       |
| Width                | 15" (38cm)        |
| Height               | 31" (79cm)        |
| Weight               | 108lbs (49kg)     |
| Blade Speed          | 6000rpm           |
| Max Depth Green      | 1.5" (37mm)       |
| Max Depth Cured      | 3.25" (81mm)      |