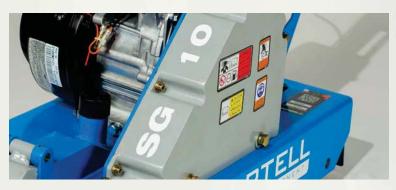

## SG10 GREEN SAW

## **FEATURES**

- · Great for relief joint sawing in new concrete
- Powered by a 7hp Kohler engine with quad clean air filter
- Adjustable handle height for operator comfort
- Fastest saw on the market
- Cuts through Green concrete
- Center-mounted blade
- Dual roller guides
- 6000rpm blade shaft
- Aggregate remains undisturbed

| Type                 | Gasoline / Petrol |
|----------------------|-------------------|
| Engine               | Kohler            |
| Power Output         | 7.0HP (5.2kW)     |
| Cutting Depth        | 3.25" (83mm)      |
| Blade Size           | 10" (254mm)       |
| Standard Arbour Size | 0.0625" (15.88mm) |
| Depth Adjustment     | Handle Rotation   |
| Length               | 44" (112cm)       |
| Width                | 15" (38cm)        |
| Height               | 31" (79cm)        |
| Weight               | 108lbs (49kg)     |
| Blade Speed          | 6000rpm           |
| Max Depth Green      | 1.5" (37mm)       |
| Max Depth Cured      | 3.25" (81mm)      |